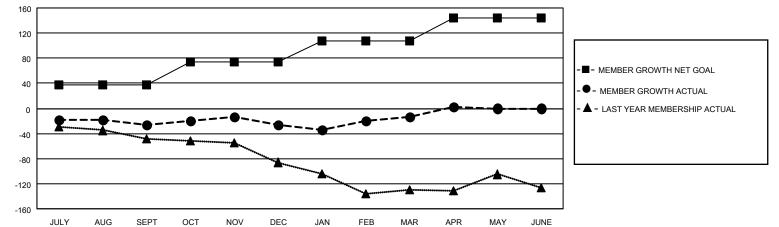

## GAT MONTHLY MEMBERSHIP PROGRESS REPORT

Multiple District 32

LOCATION: SOUTH CAROLINA

Results as of: 4/30/2022

| Clubs                 |               |           |               | Members               |                           |                         |                                                    |  |
|-----------------------|---------------|-----------|---------------|-----------------------|---------------------------|-------------------------|----------------------------------------------------|--|
| RESULTS FOR 2021-2022 |               |           |               | RESULTS FOR 2021-2022 |                           |                         |                                                    |  |
| QUARTER               | NEW CLUB GOAL | NEW CLUBS | DROPPED CLUBS | QUARTER               | MEMBER GROWTH NET<br>GOAL | MEMBER GROWTH<br>ACTUAL | DROPPED<br>MEMBERS ACTUAL<br>(including transfers) |  |
| JULY/AUG/SEPT         | 0             | 0         | 1             | JULY/AUG/SE           | PT 38                     | 113                     | 116                                                |  |
| OCT/NOV/DEC           | 1             | 0         | 0             | OCT/NOV/DEC           | C 36                      | 92                      | 84                                                 |  |
| JAN/FEB/MAR           | 1             | 0         | 0             | JAN/FEB/MAR           | 34                        | 133                     | 107                                                |  |
| APR/MAY/JUNE          | 1             | 0         | 0             | APR/MAY/JUN           | IE 36                     | 49                      | 24                                                 |  |