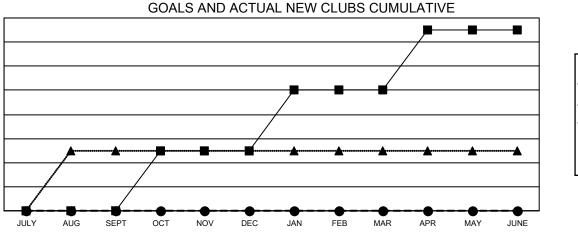

## GAT MONTHLY MEMBERSHIP PROGRESS REPORT

Multiple District 32

LOCATION: SOUTH CAROLINA

Results as of: 4/30/2022

| Clubs                 |               |           |               | Members               |                           |                         |                                                    |  |
|-----------------------|---------------|-----------|---------------|-----------------------|---------------------------|-------------------------|----------------------------------------------------|--|
| RESULTS FOR 2021-2022 |               |           |               | RESULTS FOR 2021-2022 |                           |                         |                                                    |  |
| QUARTER               | NEW CLUB GOAL | NEW CLUBS | DROPPED CLUBS | QUARTER               | MEMBER GROWTH NET<br>GOAL | MEMBER GROWTH<br>ACTUAL | DROPPED<br>MEMBERS ACTUAL<br>(including transfers) |  |
| JULY/AUG/SEPT         | 0             | 0         | 1             | JULY/AUG/SE           | PT 38                     | 113                     | 116                                                |  |
| OCT/NOV/DEC           | 1             | 0         | 0             | OCT/NOV/DEC           | C 36                      | 92                      | 84                                                 |  |
| JAN/FEB/MAR           | 1             | 0         | 0             | JAN/FEB/MAR           | 34                        | 133                     | 107                                                |  |
| APR/MAY/JUNE          | 1             | 0         | 0             | APR/MAY/JUN           | IE 36                     | 49                      | 24                                                 |  |

- - CURRENT YEAR ACTUAL NEW CLUBS

▲ - LAST YEAR ACTUAL NEW CLUBS

GOALS AND ACTUAL MEMBERS CUMULATIVE

| DROPPED CLUBS: 1 |     | 77 CLUBS OF 124 ADDED 1 OR<br>MORE NEW MEMBERS | GENDER DISTRIBUTION           |                |
|------------------|-----|------------------------------------------------|-------------------------------|----------------|
|                  |     | MORE NEW MEMBERS                               | MALE                          | 2,000 (64.81%) |
|                  |     |                                                | FEMALE                        | 1,086 (35.19%) |
| DROPPED MEMBERS  |     |                                                | NON BINARY                    | 0 (0.00%)      |
| DECEASED         | 52  |                                                | PREFER NOT TO ANSWER          | 0 (0.00%)      |
| CLUB CANCELLED   | 12  |                                                | TOTAL FAMILY UNIT MEMBERS     | 611            |
| OTHER            | 267 | CLICK HERE FOR CUMULATIVE                      | TOTAL FAMILT UNIT MEMBERS     | 011            |
| TOTAL            | 331 | MEMBERSHIP DATA                                | FAMILY MEMBERS PAYING HALF 31 |                |
|                  |     |                                                | DUES                          |                |